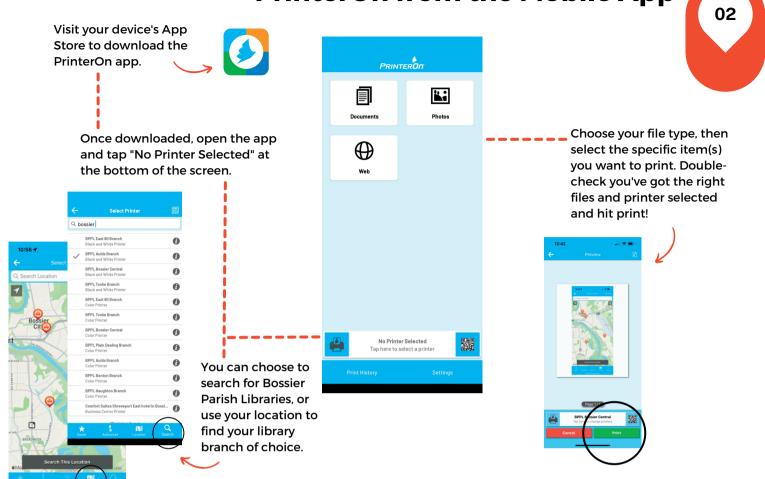

ots.com       |
| Plain Dealing Branch - Black & White                        | bppl-plaindealing-bw@printspots.com      |
| Plain Dealing Branch - Color                                | bppl-plaindealing-color@printspots.com   |
| Tooke Branch - Black & White                                | bppl-tooke-bw@printspots.com             |
| Tooke Branch - <i>Color</i>                                 | bppl-tooke-color@printspots.com          |

AULDS BRANCH

**BENTON BRANCH** 





Black & White

Color

Black & White

**CENTRAL LIBRARY** 

EAST 80 BRANCH



Color









HAUGHTON BRANCH

Color

Black & White

#### PLAIN DEALING BRANCH





Black & White

**TOOKE BRANCH** 

01



Black & White

Color

Black & White

Color

Black & White

Color

Color



#### **PrinterOn from the Mobile App**