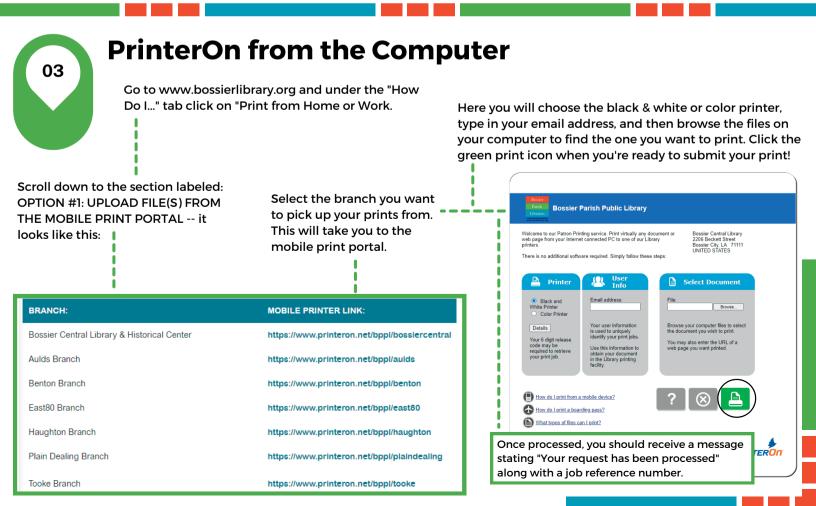

With our MobilePrint Service<sup>™</sup>. vou can use your personal computer or mobile device to print to the library's printers from anywhere. Submit documents for printing via the PrinterOn mobile app, the web links, or your designated branch email address as provided below. Next, you will stop by that library location to pay for and release them.